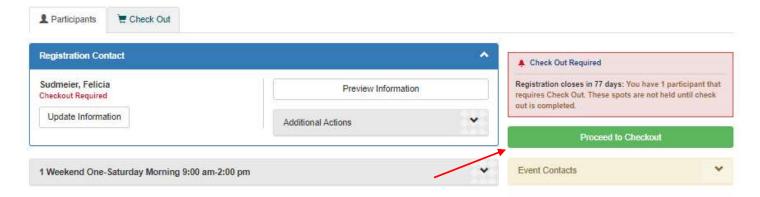

**6.** On the next page you will click on "Update Information" and fill out contact information and select unit. Once you have entered contact information and selected your unit you will click done.

7. Once this is done you will click "proceed to checkout" on right hand side and then you will be done. You will receive an email confirmation.