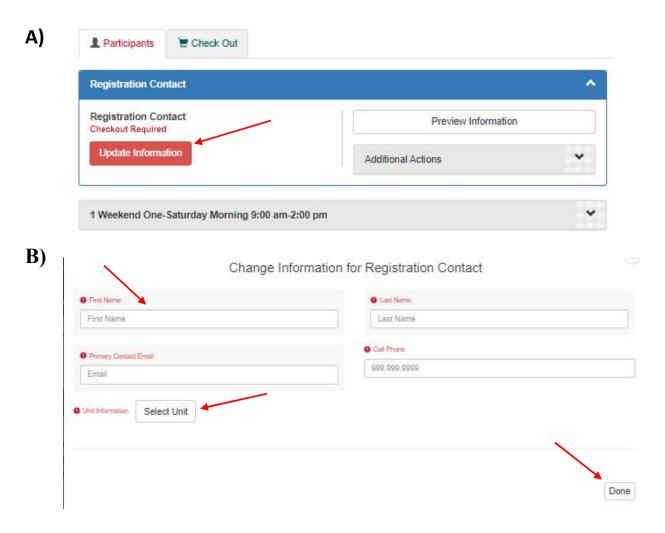

**6.** On the next page you will click on "Update Information" and fill out contact information and select unit. Once you have entered contact information and selected your unit you will click done.

7. Once this is done you will click "proceed to checkout" on right hand side and then you will be done. You will receive an email confirmation.