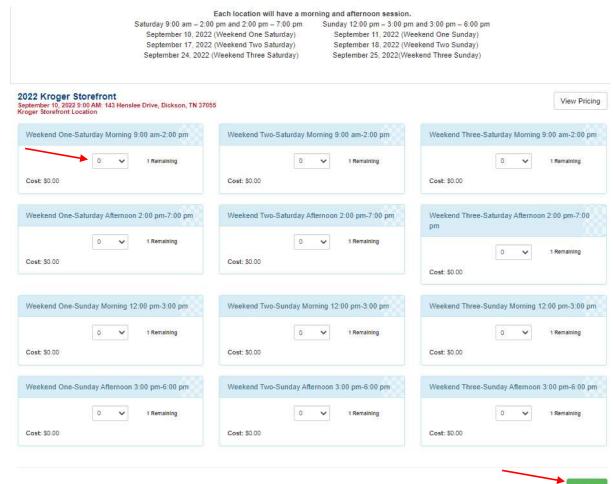

(You do not need to make an account and can continue as guest)

- **4.** There will be 12 shifts to choose from. You can refer to the top for dates and times of each weekend.
- shifts you want by using the dropdown menu on those spots and choosing 1. Then you will click "register" at bottom.