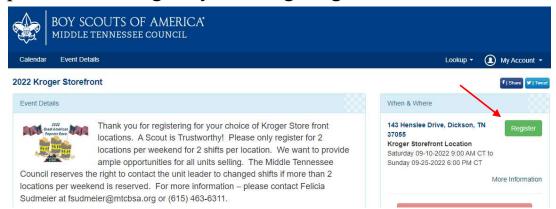

## **Kroger Sign Up Instructions**

- 1. Go to mtcbsa.org/popcorn
- 2. Click on link above dates for Kroger Sign Up
- **3.** On the event page you will choose your location (locations ordered by address) from the options on the right by clicking "register"